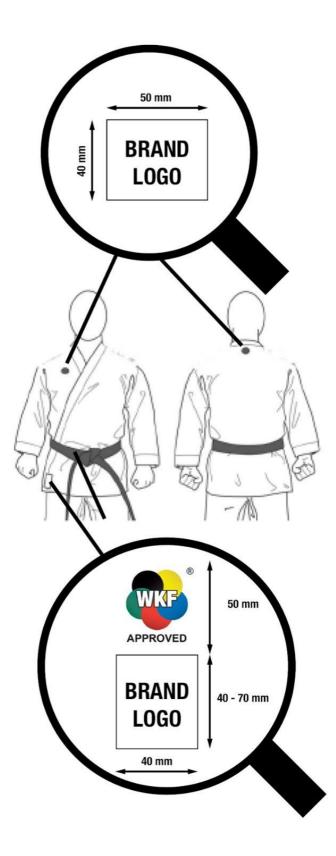

1.- WKF logo must be located on the edge of the seam at the lower part of the jacket.

2.- WKF logo and the word to be printed will be as it is shown next:

Design is attached in annex 1 of this contract.

3.- Not put into any other product among theirs either WKF logo or legend "WKF APPROVED".

• The contract will be effective for ONE YEAR, including sporting year 2022 and will be extended tacitly year after year.