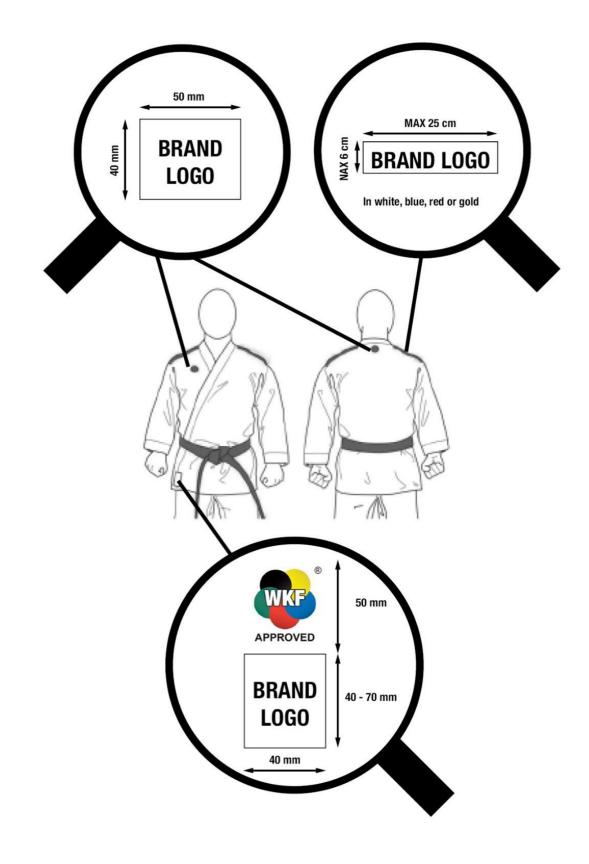

# **PROCEDURE FOR WKF KARATEGI APPROVAL**

- 1. The company will communicate the interest of obtaining the "WKF Approved" certification to the WKF official email: wkf@wkf.net
- 2. The WKF will send a draft of the agreement and a sample of the design required to the interested company.
- 3. The company will inform the WKF on the acceptance of the final agreement or not. In case it is accepted, all company details and logo must be sent to the WKF to issue the final agreement and logo.
- 4. The company has to send a karategi model sample for each category (Kumite/Kata) and according to the WKF karategi design (ANNEX I II III) to the WKFHeadquarters for the approval. The models sent can be of any size.
- 5. After the signature by the WKF President, one of the original signed agreements will be send back to the company as culmination of the karategi homologation process by the WKF.

1.- WKF logo must be located on the edge of the seam at the lower part of the jacket.

2.- WKF logo and the word to be printed will be as it is shown next:

Design is attached in annex 1 of this contract.